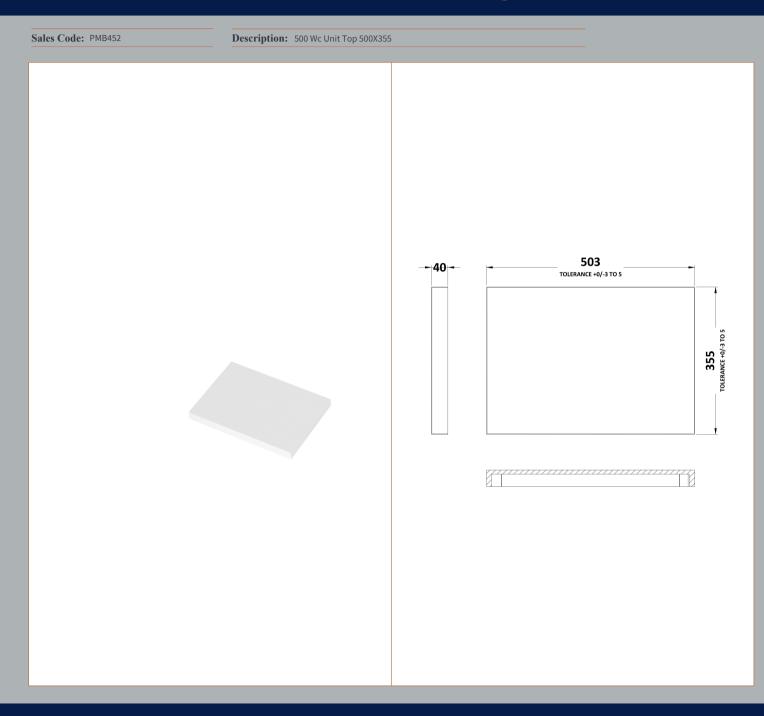

| <b>Product Dime</b>  | nsions                                                                                                              |
|----------------------|---------------------------------------------------------------------------------------------------------------------|
| Height (mm):         | 40                                                                                                                  |
| Width (mm):          | 503                                                                                                                 |
| Depth (mm):          | 355                                                                                                                 |
| Nett Weight (kg)     | : 7                                                                                                                 |
| <b>Packaging Dir</b> | nensions                                                                                                            |
| Height (mm):         | 90                                                                                                                  |
| Width (mm):          | 420                                                                                                                 |
| Depth (mm):          | 565                                                                                                                 |
| Gross Weight (kg     | g): 7                                                                                                               |
| Packaging Da         | ta                                                                                                                  |
| Box Colour:          | Brown Cardboard Box - Printed                                                                                       |
| Box Qty:             | 1                                                                                                                   |
| Label Size:          | 100 x 50                                                                                                            |
| Label Colour:        | White Label                                                                                                         |
| Label Qty:           | 2                                                                                                                   |
| <b>Outer Box Dir</b> | mensions (If Applicable)                                                                                            |
| Height (mm):         |                                                                                                                     |
| Width (mm):          |                                                                                                                     |
| Depth (mm):          |                                                                                                                     |
| Gross Weight (kg     | g):                                                                                                                 |
| Barcode:             | 5055275812419                                                                                                       |
| <b>Product Detai</b> | ls                                                                                                                  |
| Country of Origin    | n: China                                                                                                            |
| Fitting Instruction  |                                                                                                                     |
| Certification: CE    | E & UKCA: N/A WRAS: N/A WRAS No: N/A                                                                                |
| Product Material     | Polymarble                                                                                                          |
| Fixing Supplied:     | No                                                                                                                  |
|                      |                                                                                                                     |
| Pans/Bidets:         | Trap Style: Not Applicable Includes Seat: Not Applicable                                                            |
| Seats:               | Seat Type: Not Applicable Material: Not Applicable                                                                  |
| Scatts               | Function: Not Applicable Hinge Type: Not Applicable                                                                 |
|                      | Hinge Material: Not Applicable                                                                                      |
|                      |                                                                                                                     |
| Cistorns             | Operating Type: Not Applicable Fittings: Not Applicable                                                             |
| Cisterns.            |                                                                                                                     |
|                      | Level Type. Not Applicable                                                                                          |
| Basins:              | Tap Hole: Not Applicable Chain Stay Hole: Not Applicable                                                            |
|                      | Template: Not Applicable Waste Type Req: Not Applicable                                                             |
|                      | Overflow Inc: Not Applicable Overflow Cover: Not Applicable                                                         |
|                      | Inner Bowl Depth (mm): N/A                                                                                          |
| Cisterns: Basins:    | Template: Not Applicable Waste Type Req: Not Applicable Overflow Inc: Not Applicable Overflow Cover: Not Applicable |