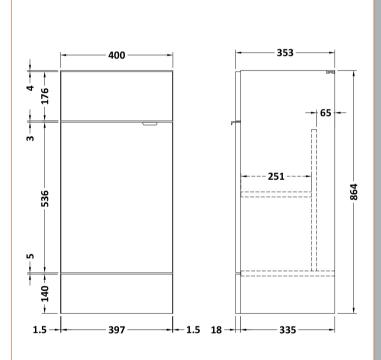

Sales Code: OFF104 Description: 400 Vanity Unit (355mm Deep)

| <b>Product Dimensions</b> |                              |
|---------------------------|------------------------------|
| Height (mm):              | 864                          |
| Width (mm):               | 400                          |
| Depth (mm):               | 355                          |
| Nett Weight (kg):         | 15.5                         |
| Packaging Dimensions      |                              |
| Height (mm):              | 375                          |
| Width (mm):               | 425                          |
| Depth (mm):               | 875                          |
| Gross Weight (kg):        | 16                           |
| Packaging Data            |                              |
| Box Colour:               | Brown Cardboard Box          |
| Box Qty:                  | 1                            |
| Label Size:               | 100 x 50                     |
| Label Colour:             | Not Applicable               |
| Label Qty:                | 0                            |
| Outer Box Dimensions (If  | Applicable)                  |
| Height (mm):              | **                           |
| Width (mm):               |                              |
| Depth (mm):               |                              |
| Gross Weight (kg):        |                              |
| Barcode:                  | 5055275817292                |
| Product Details           |                              |
| Country of Origin:        | China                        |
| Fitting Instruction:      | No                           |
| CE & UKCA:                | N/A                          |
| FSC Certified Materials:  | Yes                          |
| Colour:                   | Gloss White                  |
| Construction Method:      | Cam & Wood Dowel             |
| Construction Type:        | Rigid                        |
| Cabinet Finish:           | MFC Painted Gloss            |
| Fascia Finish:            | Mdf Painted Gloss            |
| Cabinet Thickness (mm):   | 16                           |
| Fascia Thickness (mm):    | 18                           |
| Drawer Included:          | No                           |
| Drawer Type:              | Not Applicable               |
| No of Shelves:            | 1                            |
| Hinge Type:               | 95 Degree Clip-On Soft Close |
| Hinge Included:           | Yes                          |
| Adjustable Legs:          | No                           |
| Fixings Included:         | Yes                          |
| Handle Style:             | Contemporary                 |
| Waste Shroud:             | No                           |
| Handle Included:          | Yes                          |
| Handle Type:              | Wrapover                     |
|                           |                              |