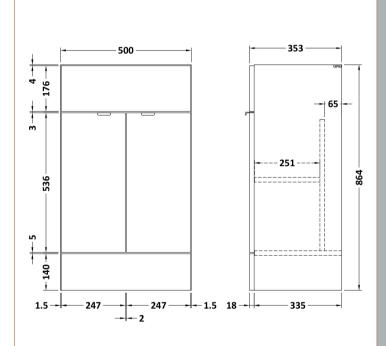

Sales Code: OFF106 Description: 500 Vanity Unit (355mm Deep)

| <b>Product Dimensions</b> |                              |  |
|---------------------------|------------------------------|--|
| Height (mm):              | 864                          |  |
| Width (mm):               | 500                          |  |
| Depth (mm):               | 355                          |  |
| Nett Weight (kg):         | 18                           |  |
| Packaging Dimensions      |                              |  |
| Height (mm):              | 375                          |  |
| Width (mm):               | 520                          |  |
| Depth (mm):               | 900                          |  |
| Gross Weight (kg):        | 18.5                         |  |
| Packaging Data            |                              |  |
| Box Colour:               | Brown Cardboard Box          |  |
| Box Qty:                  | 1                            |  |
| Label Size:               | 100 x 50                     |  |
| Label Colour:             | Not Applicable               |  |
| Label Qty:                | 0                            |  |
| Outer Box Dimensions (If  | Applicable)                  |  |
| Height (mm):              |                              |  |
| Width (mm):               |                              |  |
| Depth (mm):               |                              |  |
| Gross Weight (kg):        |                              |  |
| Barcode:                  | 5055275817346                |  |
| Product Details           |                              |  |
| Country of Origin:        | China                        |  |
| Fitting Instruction:      | No                           |  |
| CE & UKCA:                | N/A                          |  |
| FSC Certified Materials:  | Yes                          |  |
| Colour:                   | Gloss White                  |  |
| Construction Method:      | Cam & Wood Dowel             |  |
| Construction Type:        | Rigid                        |  |
| Cabinet Finish:           | MFC Painted Gloss            |  |
| Fascia Finish:            | Mdf Painted Gloss            |  |
| Cabinet Thickness (mm):   | 16                           |  |
| Fascia Thickness (mm):    | 18                           |  |
| Drawer Included:          | No                           |  |
| Drawer Type:              | Not Applicable               |  |
| No of Shelves:            | 1                            |  |
| Hinge Type:               | 95 Degree Clip-On Soft Close |  |
| Hinge Included:           | Yes                          |  |
| Adjustable Legs:          | No                           |  |
| Fixings Included:         | Yes                          |  |
| Handle Style:             | Contemporary                 |  |
| Waste Shroud:             | No                           |  |
| Handle Included:          | Yes                          |  |
|                           |                              |  |