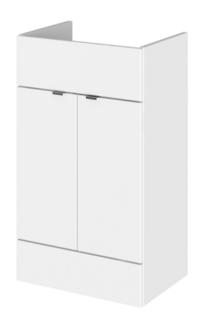

Sales Code: OFF106 Description: 500 Vanity Unit (355mm Deep)

| <b>Product Dimensions</b> |                              |  |
|---------------------------|------------------------------|--|
| Height (mm):              | 864                          |  |
| Width (mm):               | 500                          |  |
| Depth (mm):               | 355                          |  |
| Nett Weight (kg):         | 18                           |  |
| Packaging Dimensions      |                              |  |
| Height (mm):              | 375                          |  |
| Width (mm):               | 520                          |  |
| Depth (mm):               | 900                          |  |
| Gross Weight (kg):        | 18.5                         |  |
| Packaging Data            |                              |  |
| Box Colour:               | Brown Cardboard Box          |  |
| Box Qty:                  | 1                            |  |
| Label Size:               | 100 x 50                     |  |
| Label Colour:             | Not Applicable               |  |
| Label Qty:                | 0                            |  |
| Outer Box Dimensions (If  | Applicable)                  |  |
| Height (mm):              |                              |  |
| Width (mm):               |                              |  |
| Depth (mm):               |                              |  |
| Gross Weight (kg):        |                              |  |
| Barcode:                  | 5055275817346                |  |
| Product Details           |                              |  |
| Country of Origin:        | China                        |  |
| Fitting Instruction:      | No                           |  |
| CE & UKCA:                | N/A                          |  |
| FSC Certified Materials:  | Yes                          |  |
| Colour:                   | Gloss White                  |  |
| Construction Method:      | Cam & Wood Dowel             |  |
| Construction Type:        | Rigid                        |  |
| Cabinet Finish:           | MFC Painted Gloss            |  |
| Fascia Finish:            | Mdf Painted Gloss            |  |
| Cabinet Thickness (mm):   | 16                           |  |
| Fascia Thickness (mm):    | 18                           |  |
| Drawer Included:          | No                           |  |
| Drawer Type:              | Not Applicable               |  |
| No of Shelves:            | 1                            |  |
| Hinge Type:               | 95 Degree Clip-On Soft Close |  |
| Hinge Included:           | Yes                          |  |
| Adjustable Legs:          | No                           |  |
| Fixings Included:         | Yes                          |  |
| Handle Style:             | Contemporary                 |  |
| Waste Shroud:             | No                           |  |
| Handle Included:          | Yes                          |  |
|                           |                              |  |