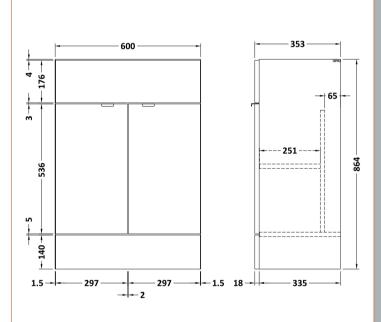

Sales Code: OFF108 Description: 600 Vanity Unit (355mm Deep)

| <b>Product Dimensions</b>  |                              |
|----------------------------|------------------------------|
| Height (mm):               | 864                          |
| Width (mm):                | 600                          |
| Depth (mm):                | 355                          |
| Nett Weight (kg):          | 20.5                         |
| Packaging Dimensions       |                              |
| Height (mm):               | 375                          |
| Width (mm):                | 620                          |
| Depth (mm):                | 900                          |
| Gross Weight (kg):         | 21                           |
| Packaging Data             |                              |
| Box Colour:                | Brown Cardboard Box          |
| Box Qty:                   | 1                            |
| Label Size:                | 100 x 50                     |
| Label Colour:              | Not Applicable               |
| Label Qty:                 | 0                            |
| Outer Box Dimensions (If A | pplicable)                   |
| Height (mm):               |                              |
| Width (mm):                |                              |
| Depth (mm):                |                              |
| Gross Weight (kg):         |                              |
| Barcode:                   | 5055275817391                |
| <b>Product Details</b>     |                              |
| Country of Origin:         | China                        |
| Fitting Instruction:       | No                           |
| CE & UKCA:                 | N/A                          |
| FSC Certified Materials:   | Yes                          |
| Colour:                    | Gloss White                  |
| Construction Method:       | Cam & Wood Dowel             |
| Construction Type:         | Rigid                        |
| Cabinet Finish:            | MFC Painted Gloss            |
| Fascia Finish:             | Mdf Painted Gloss            |
| Cabinet Thickness (mm):    | 16                           |
| Fascia Thickness (mm):     | 18                           |
| Drawer Included:           | No                           |
| Drawer Type:               | Not Applicable               |
| No of Shelves:             | 1                            |
| Hinge Type:                | 95 Degree Clip-On Soft Close |
| Hinge Included:            | Yes                          |
| Adjustable Legs:           | No                           |
| Fixings Included:          | Yes                          |
| Handle Style:              | Contemporary                 |
| Waste Shroud:              | No                           |
| Handle Included:           | Yes                          |
| Handle Type:               | Wranover                     |