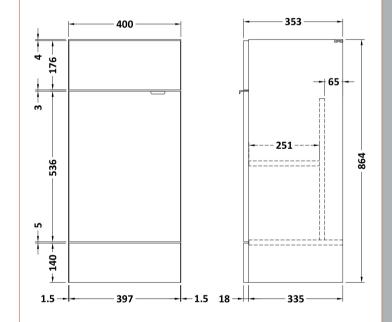

## TECHNICAL DATA SHEET

ROXOR

Sales Code: OFF904

**Description:** 400 Vanity Unit (355mm Deep)

| Product Dimensions         |                              |
|----------------------------|------------------------------|
| Height (mm):               | 864                          |
| Width (mm):                | 400                          |
| Depth (mm):                | 355                          |
| Nett Weight (kg):          | 15.5                         |
| Packaging Dimensions       |                              |
| Height (mm):               | 375                          |
| Width (mm):                | 425                          |
| Depth (mm):                | 900                          |
| Gross Weight (kg):         | 16                           |
| Packaging Data             |                              |
| Box Colour:                | Brown Cardboard Box          |
| Box Qty:                   | 1                            |
| Label Size:                | 100 x 50                     |
| Label Colour:              | White Label                  |
| Label Oty:                 | 2                            |
| Outer Box Dimensions (If A |                              |
| Height (mm):               | (ppneuoie)                   |
| Width (mm):                |                              |
| Depth (mm):                |                              |
| Gross Weight (kg):         |                              |
| Barcode:                   | 5055275873427                |
| Product Details            |                              |
| Country of Origin:         | China                        |
| Fitting Instruction:       | No                           |
| CE & UKCA:                 | N/A                          |
| FSC Certified Materials:   | Yes                          |
| Colour:                    | Gloss Grey                   |
| Construction Method:       | Cam & Wood Dowel             |
| Construction Type:         | Rigid                        |
| Cabinet Finish:            | MFC Painted Gloss            |
| Fascia Finish:             | MFC Painted Gloss            |
| Cabinet Thickness (mm):    | 16                           |
| Fascia Thickness (mm):     | 18                           |
| Drawer Included:           | No                           |
| Drawer Type:               | Not Applicable               |
| No of Shelves:             | 1                            |
| Hinge Type:                | 95 Degree Clip-On Soft Close |
| Hinge Included:            | Yes                          |
| Adjustable Legs:           | No                           |
| Fixings Included:          | Yes                          |
| Handle Style:              | Contemporary                 |
| Waste Shroud:              | No                           |
| Handle Included            | Yes                          |
|                            |                              |