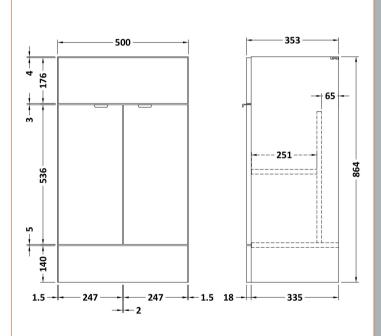

Sales Code: OFF906 Description: 500 Vanity Unit (355mm Deep)

| <b>Product Dimensions</b> |                              |
|---------------------------|------------------------------|
| Height (mm):              | 864                          |
| Width (mm):               | 500                          |
| Depth (mm):               | 355                          |
| Nett Weight (kg):         | 18                           |
| Packaging Dimensions      |                              |
| Height (mm):              | 375                          |
| Width (mm):               | 525                          |
| Depth (mm):               | 900                          |
| Gross Weight (kg):        | 18.5                         |
| Packaging Data            |                              |
| Box Colour:               | Brown Cardboard Box          |
| Box Oty:                  | 1                            |
| Label Size:               | 100 x 50                     |
| Label Colour:             | White Label                  |
| Label Qty:                | 2                            |
| Outer Box Dimensions (If  | Applicable)                  |
| Height (mm):              |                              |
| Width (mm):               |                              |
| Depth (mm):               |                              |
| Gross Weight (kg):        |                              |
| Barcode:                  | 5055275873441                |
| <b>Product Details</b>    |                              |
| Country of Origin:        | China                        |
| Fitting Instruction:      | No                           |
| CE & UKCA:                | N/A                          |
| FSC Certified Materials:  | Yes                          |
| Colour:                   | Gloss Grey                   |
| Construction Method:      | Cam & Wood Dowel             |
| Construction Type:        | Rigid                        |
| Cabinet Finish:           | MFC Painted Gloss            |
| Fascia Finish:            | MFC Painted Gloss            |
| Cabinet Thickness (mm):   | 16                           |
| Fascia Thickness (mm):    | 18                           |
| Drawer Included:          | No                           |
| Drawer Type:              | Not Applicable               |
| No of Shelves:            | 1                            |
| Hinge Type:               | 95 Degree Clip-On Soft Close |
| Hinge Included:           | Yes                          |
| Adjustable Legs:          | No                           |
| Fixings Included:         | Yes                          |
| Handle Style:             | Contemporary                 |
| Waste Shroud:             | No                           |
| Handle Included:          | Yes                          |
| Handle Type:              | Wrapover                     |
|                           |                              |