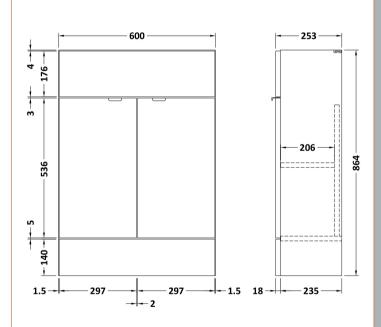

Sales Code: OFF907 Description: 600 Vanity Unit (255mm Deep)

| <b>Product Dimensions</b>  |                              |
|----------------------------|------------------------------|
| Height (mm):               | 864                          |
| Width (mm):                | 600                          |
| Depth (mm):                | 255                          |
| Nett Weight (kg):          | 17                           |
| Packaging Dimensions       |                              |
| Height (mm):               | 290                          |
| Width (mm):                | 625                          |
| Depth (mm):                | 900                          |
| Gross Weight (kg):         | 17.5                         |
| Packaging Data             |                              |
| Box Colour:                | Brown Cardboard Box          |
| Box Qty:                   | 1                            |
| Label Size:                | 100 x 50                     |
| Label Colour:              | White Label                  |
| Label Qty:                 | 2                            |
| Outer Box Dimensions (If A | applicable)                  |
| Height (mm):               |                              |
| Width (mm):                |                              |
| Depth (mm):                |                              |
| Gross Weight (kg):         |                              |
| Barcode:                   | 5055275873366                |
| <b>Product Details</b>     |                              |
| Country of Origin:         | China                        |
| Fitting Instruction:       | No                           |
| CE & UKCA:                 | N/A                          |
| FSC Certified Materials:   | Yes                          |
| Colour:                    | Gloss Grey                   |
| Construction Method:       | Cam & Wood Dowel             |
| Construction Type:         | Rigid                        |
| Cabinet Finish:            | MFC Gloss                    |
| Fascia Finish:             | MFC Gloss                    |
| Cabinet Thickness (mm):    | 18                           |
| Fascia Thickness (mm):     | 18                           |
| Drawer Included:           | No                           |
| Drawer Type:               | Not Applicable               |
| No of Shelves:             | 1                            |
| Hinge Type:                | 95 Degree Clip-On Soft Close |
| Hinge Included:            | Yes                          |
| Adjustable Legs:           | No                           |
| Fixings Included:          | Yes                          |
| Handle Style:              | Contemporary                 |
| Waste Shroud:              | No                           |
| Handle Included:           | Yes                          |
| Handle Type:               | Wranover                     |