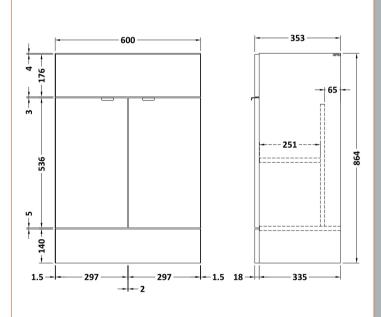

Sales Code: OFF908 Description: 600 Vanity Unit (355mm Deep)

| <b>Product Dimensions</b>  |                              |
|----------------------------|------------------------------|
| Height (mm):               | 864                          |
| Width (mm):                | 600                          |
| Depth (mm):                | 355                          |
| Nett Weight (kg):          | 20.5                         |
| Packaging Dimensions       |                              |
| Height (mm):               | 375                          |
| Width (mm):                | 625                          |
| Depth (mm):                | 900                          |
| Gross Weight (kg):         | 21                           |
| Packaging Data             |                              |
| Box Colour:                | Brown Cardboard Box          |
| Box Qty:                   | 1                            |
| Label Size:                | 100 x 50                     |
| Label Colour:              | White Label                  |
| Label Qty:                 | 2                            |
| Outer Box Dimensions (If A | Applicable)                  |
| Height (mm):               |                              |
| Width (mm):                |                              |
| Depth (mm):                |                              |
| Gross Weight (kg):         |                              |
| Barcode:                   | 5055275873465                |
| Product Details            |                              |
| Country of Origin:         | China                        |
| Fitting Instruction:       | No                           |
| CE & UKCA:                 | N/A                          |
| FSC Certified Materials:   | Yes                          |
| Colour:                    | Gloss Grey                   |
| Construction Method:       | Cam & Wood Dowel             |
| Construction Type:         | Rigid                        |
| Cabinet Finish:            | MFC Painted Gloss            |
| Fascia Finish:             | MFC Painted Gloss            |
| Cabinet Thickness (mm):    | 16                           |
| Fascia Thickness (mm):     | 18                           |
| Drawer Included:           | No                           |
| Drawer Type:               | Not Applicable               |
| No of Shelves:             | 1                            |
| Hinge Type:                | 95 Degree Clip-On Soft Close |
| Hinge Included:            | Yes                          |
| Adjustable Legs:           | No                           |
| Fixings Included:          | Yes                          |
| Handle Style:              | Contemporary                 |
| Waste Shroud:              | No                           |
| Handle Included:           | Yes                          |
| Handle Type:               | Wrapover                     |
|                            |                              |