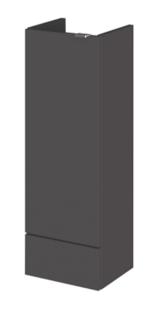

## TECHNICAL DATA SHEET

ROXOR

Sales Code: OFF981

| Product Dimensions         |                              |
|----------------------------|------------------------------|
| Height (mm):               | 864                          |
| Width (mm):                | 300                          |
| Depth (mm):                | 255                          |
| Nett Weight (kg):          | 11                           |
| Packaging Dimensions       |                              |
| Height (mm):               | 900                          |
| Width (mm):                | 325                          |
| Depth (mm):                | 290                          |
| Gross Weight (kg):         | 11.5                         |
| Packaging Data             |                              |
| Box Colour:                | Brown Cardboard Box          |
| Box Qty:                   | 1                            |
| Label Size:                | 100 x 50                     |
| Label Colour:              | White Label                  |
| Label Oty:                 | 2                            |
| Outer Box Dimensions (If A |                              |
| Height (mm):               | ppneusie)                    |
| Width (mm):                |                              |
| Depth (mm):                |                              |
| Gross Weight (kg):         |                              |
| Barcode:                   | 5055275873281                |
| Product Details            | 00002.0010202                |
| Country of Origin:         | China                        |
| Fitting Instruction:       | No                           |
| CE & UKCA:                 | N/A                          |
| FSC Certified Materials:   | Yes                          |
| Colour:                    | Gloss Grey                   |
| Construction Method:       | Cam & Wood Dowel             |
| Construction Type:         | Rigid                        |
| Cabinet Finish:            | MFC Painted Gloss            |
| Fascia Finish:             | MFC Painted Gloss            |
| Cabinet Thickness (mm):    | 16                           |
| Fascia Thickness (mm):     | 18                           |
| Drawer Included:           | No                           |
| Drawer Type:               | Not Applicable               |
| No of Shelves:             | 1                            |
| Hinge Type:                | 95 Degree Clip-On Soft Close |
| Hinge Included:            | Yes                          |
| Adjustable Legs:           | No                           |
| Fixings Included:          | Yes                          |
| Handle Style:              | Contemporary                 |
| Waste Shroud:              | No                           |
| Handle Included:           | Yes                          |
| Handle Type:               | Wrapover                     |
|                            |                              |